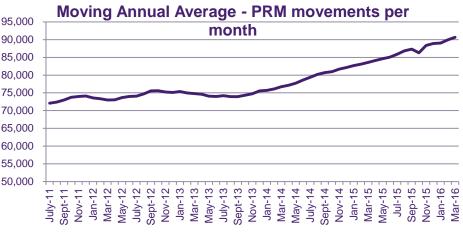

Assistance services provided increased by 9% compared to the prior year over the last 6 months 1.47%

The first quarter of 2016 has seen 1.47% of Heathrow's passengers using the Special Assistance Services