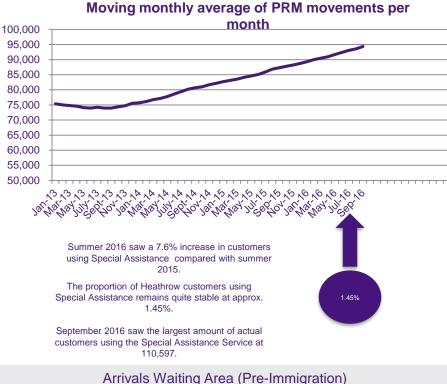

ked 30<br>Hours in<br>Advance | 20                                                                | 96%    | 99.86%  | 99.87%  | 99.50%  | 99.58%  | 99.52%  | 99.65%    |                                                                   |
|                                                                      | 30                                                                | 99%    | 99.92%  | 99.96%  | 99.86%  | 99.85%  | 99.74%  | 99.94%    | 20 mins.                                                          |
|                                                                      | 45                                                                | 100%   | 99.97%  | 100.00% | 99.71%  | 99.89%  | 100.00% | 99.98%    | 30 mins.                                                          |





July

99.32%

September

99.10%

99.60%

August

99.51%